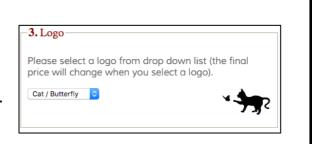

3. Once you have chosen the dimensions of your mat you will then have the opportunity to choose your logo and/or input your lettering.

To choose a logo, select the drop down menu and choose which logo you would like for your doormat. To preview a logo,

click on the selection e.g. 'cat / butterfly' and an image of what the logo looks like will appear in the right hand side of the Logo box.

To add lettering simply type the desired message into the boxes provided. <u>Please be aware, we can only print the character A-Z, the numbers 0-9 and the special characters & ! ' and . . Also, you will only be able to type a certain amount of text into each box depending on the dimensions you have chosen.</u>

4. Now you will then have the opportunity to choose your logo and/or input your lettering.

To choose a logo, select the drop down menu and choose which logo you would like for your doormat. To preview a logo, click on the selection e.g. 'cat /

butterfly' and an image of what the logo looks like will appear in the right hand side of the Logo box.

To add lettering simply type the desired message into the boxes provided. <u>Please be aware, we can only print the character A-Z, the numbers 0-9 and the special characters & ! ' and . . Please remember, each character width is 90mm on average.</u>