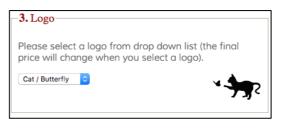

1. Firstly, you will be presented with the choice of including lettering and/or a logo onto your doormat. <u>Please be aware, the smallest size mat we can print onto is 680 x 400mm.</u>

If you would like one or both of these features, select the tick box in

 $\Box$  I'd like to include a logo on my mat. (+£10.00)

□ I'd like to include text on my mat. (+£1.40/letter)

the section 1. Mat Features, as shown in the image above.

To include a logo onto your doormat, it can be added at an additional cost of  $\pounds 10$ . The logo is then selected once you have chosen your mat dimensions.

3. Once you have chosen the dimensions of your mat you will then have the opportunity to choose your logo and/or input your lettering.

To choose a logo, select the drop down menu and choose which logo you would like for your doormat. To preview a logo,

click on the selection e.g. 'cat / butterfly' and an image of what the logo looks like will appear in the right hand side of the Logo box.

To add lettering simply type the desired message into the boxes provided. <u>Please be aware, we can only print the character A-Z, the numbers 0-9 and the special characters & ! ' and . . Also, you will only be able to type a certain amount of text into each box depending on the dimensions you have chosen.</u>